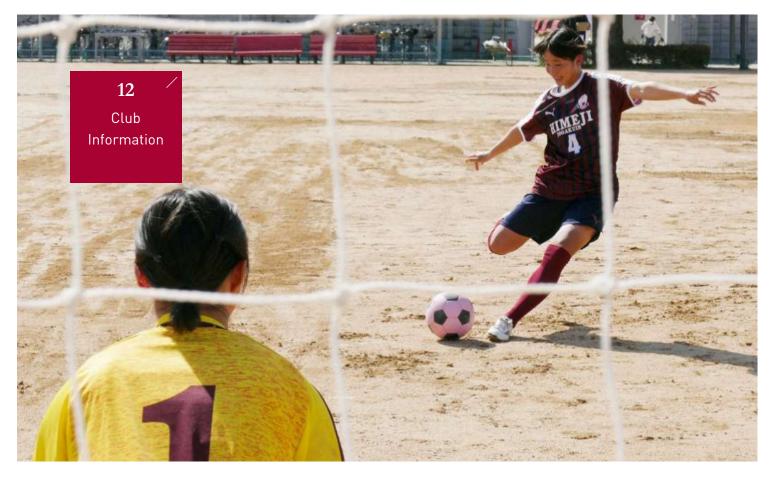

## $Sports \ Clubs: ($$\%$ Intensive club)$

☆ Soccer club

☆ Volleyball club

☆ Softball club

☆ Kendo (Japanese fencing) club

☆ Track-and-field sports club

Golf club

Basketball club